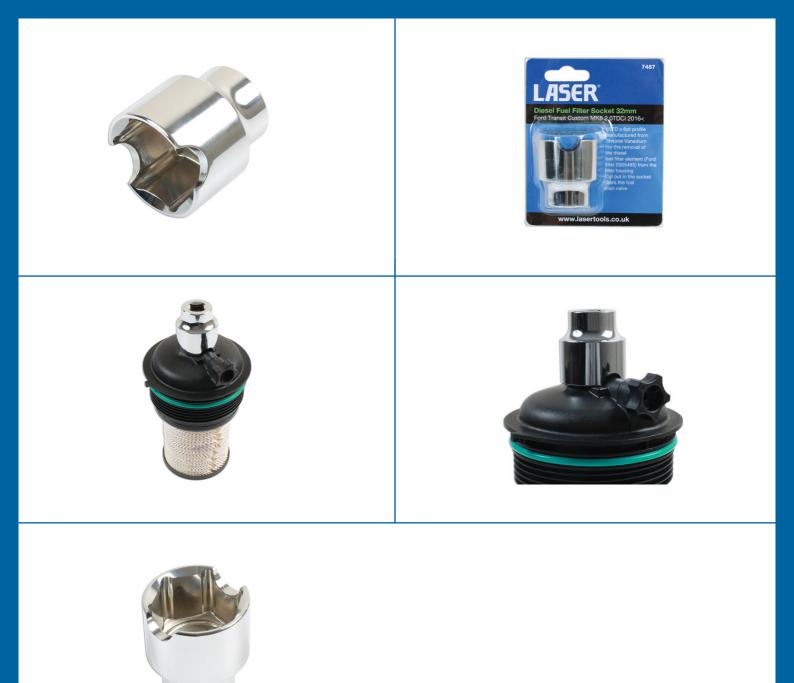

## Diesel Fuel Filter Socket 1/2"D 32mm

For the removal of the diesel fuel filter element (Ford filter 2 005 485) from the filter housing.

## **Additional Information**

- Application: Ford Transit Custom Mk8 2.0 TDCi (from 2016).
- Size: 32mm x 1/2"D x Single Hex (6pt) profile.
- Cut-outs in the socket clear the fuel drain valve.
- Manufactured from chrome vanadium.

http://lasertools.co.uk/product/7487

Distributed by The Tool Connection Ltd. Kineton Road | Southam | Warwickshire | CV47 0DR | +44 (0) 1926 815 000 F | +44 (0) 1926 815 888 E | info@toolconnection.cc.uk www.toolconnection.c Video available: https://youtu.be/S7KUYpSkmlk