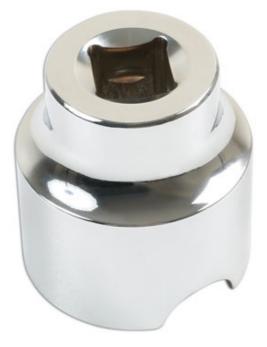

## Diesel Fuel Filter Socket 1/2"D 32mm

For the removal of the diesel fuel filter element (Ford filter 2 005 485) from the filter housing.

## **Additional Information**

- Application: Ford Transit Custom Mk8 2.0 TDCi (from 2016).
- Size: 32mm x 1/2"D x Single Hex (6pt) profile.
- Cut-outs in the socket clear the fuel drain valve.
- Manufactured from chrome vanadium.